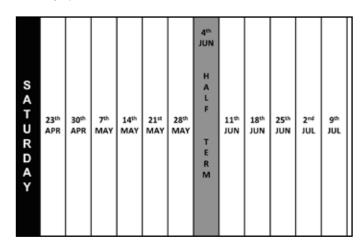

#### Saturday 23rd April - Saturday 9th July

**DEADLINE FOR RE-ENROLMENT: 10th April** 

(After this date any space available will be offered to new students from our waiting list)

\*NO CLASSES during Half Term week from Monday 30th May to Sunday 5th June

#### Saturday 23rd April - Saturday 9th July